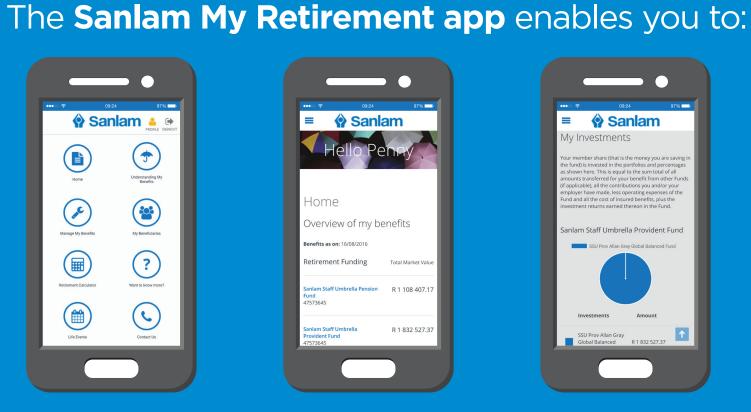

Do you have a picture in your mind of what you want your retirement to look like? And we're not talking about dreams of yachts or fears of poverty we're talking realistic facts and figures.

View information that will assist you to reach good retirement outcomes.

My Investments

Use our retirement calculator to evaluate and tailor your retirement plan.

Get easy access to educational content to make saving for retirement easier. Sanlam has developed an **easy to use mobile application** that puts all of your retirement fund data in the palm of your hand.

۲

The app is available for download by searching **"Sanlam My Retirement"** on:

or simply **scan the QR code** to download the app.

Download on the App Store

**Don't miss out on this unique innovation.** Call **0861 223 646** for more information.

nsurance | Financial Planning | Hetirement | Investments | Sanlam is a Licensed Financial Services Provider.

Download the free Sanlam My Retirement App.

Get all your retirement fund data in the palm of your hand.