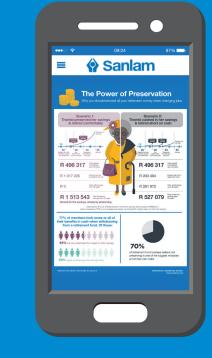

Do you have a picture in your mind of what you want your retirement to look like? And we're not talking about dreams of yachts or fears of poverty we're talking realistic facts and figures.

View information that will assist you to reach good retirement outcomes.

My Investments

Use our retirement calculator to evaluate and tailor your retirement plan.

Get easy access to educational content to make saving for retirement easier. Sanlam has developed an **easy to use mobile application** that puts all of your retirement fund data in the palm of your hand.