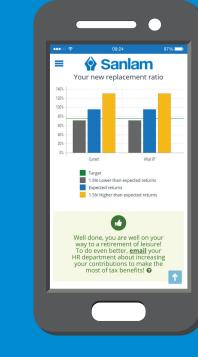

Do you have a picture in your mind of what you want your retirement to look like? And we're not talking about dreams of yachts or fears of poverty we're talking realistic facts and figures.

View information that will assist you to reach good retirement outcomes.

My Investments

Use our retirement calculator to evaluate and tailor your retirement plan.

Get easy access to educational content to make saving for retirement easier. Sanlam has developed an **easy to use mobile application** that puts all of your retirement fund data in the palm of your hand.