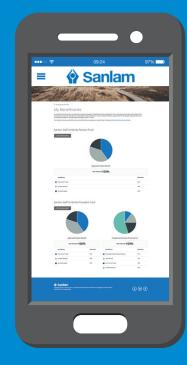

97%

Total Market Value

R 1 108 407.17

R 1 832 527.37

Sanlam

Overview of my benefits

Home

47573645

Benefits as on: 16/08/2016

**Retirement Funding** 

Sanlam Staff Limbrella

Provident Fund

47573645

Sanlam Staff Umbrella Pension

Sanlam

unts transferred for your benefit from other Fund

applicable), all the contributions you and/or your ployer have made, less operating expenses of the

ind and all the cost of insured benefits, plus the

stment returns earned thereon in the Fund.

Sanlam Staff Umbrella Provident Fund

SSITProv Alian Grav Global Balanced Fund

SSU Prov Allan Gray

Global Balanced R 1 832 527.37

share (that is the money you are saving i und) is invested in the portfolios and percentage own here. This is equal to the sum total of al