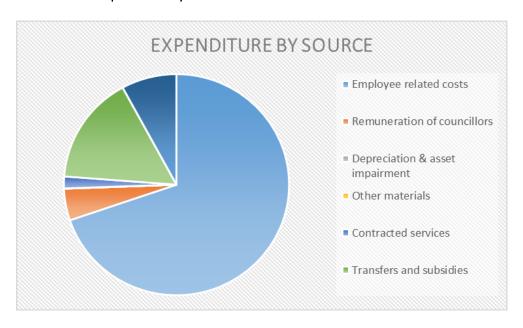

Chart 2: Quarterly Expenditure Performance

The above chart represents the quarterly expenditure % of the total expenditure incurred as at the quarter ended 31 March 2021.

Chart 4: Total Expenditure by Source

The above chart represents the total expenditure by source, per source as a percentage of the total expenditure incurred as at the quarter ended 31 March 2021.