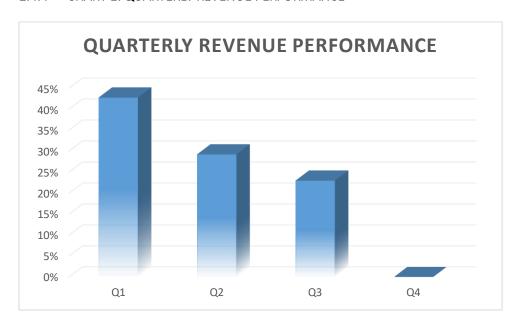

### 2.4.4 CHART 1: QUARTERLY REVENUE PERFORMANCE

The above chart represents the quarterly revenue % of the total revenue raised as at the quarter ended 31 March 2021.

Chart 2: Total Revenue by Source

The above chart represents the total revenue by source, per source as a percentage of the total revenue raised as at the quarter ended 31 March 2021.