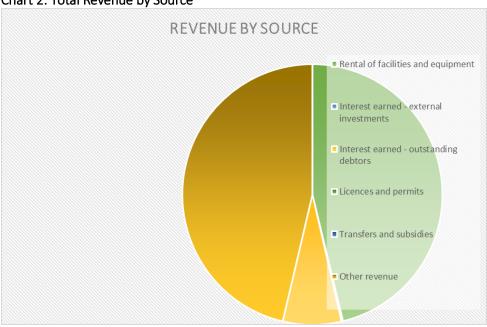

### 2.4.4 CHART 1: QUARTERLY REVENUE PERFORMANCE

The above chart represents the quarterly revenue % of the total revenue raised as at the quarter ended 31 March 2021.

Chart 2: Total Revenue by Source

The above chart represents the total revenue by source, per source as a percentage of the total revenue raised as at the quarter ended 31 March 2021.