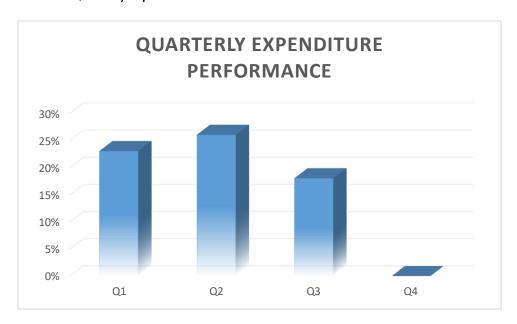

Chart 2: Quarterly Expenditure Performance

The above chart represents the quarterly expenditure % of the total expenditure incurred as at the quarter ended 31 March 2021.

Chart 4: Total Expenditure by Source