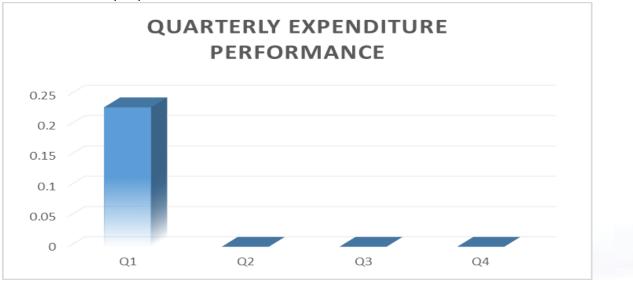

#### 2.1 TABLE 1: SUMMARY OF THE TOTAL BUDGET PERFORMANCE

Note: Positive Revenue & Negative (Expenditure)

- 2.1.1 During the 2022/23 financial year the municipality has anticipated to raise **R319** million in revenue which is inclusive of operational and capital grants.
- 2.1.2 The total revenue of **R104** million has been recorded (representing **33%**) of the total original revenue budget. This amount is mainly contributed by revenue received from grants (National and Provincial). The municipality is mostly funded by transfers and subsidies from National and Provincial Government. The SC6 table as part of the annexure has been attached detailing the performance of the grants.
- 2.1.3 The summary of statement of financial performance in Table 4 is prepared on a similar basis to the prescribed budget format, detailing revenue by source type and expenditure by input type.
- 2.1.4 To date, a total of **R73** million has been spent on the operational original budget, (this amounts to **23%** of the total approved expenditure budget for the year).
- 2.1.5 The main cost drivers of the expenditure are **employee related costs**.