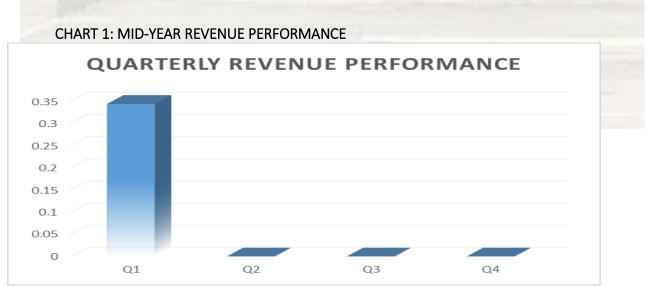

#### 2.1 TABLE 1: SUMMARY OF THE TOTAL BUDGET PERFORMANCE

Note: Positive Revenue & Negative (Expenditure)

- 2.1.1 During the 2022/23 financial year the municipality has anticipated to raise **R319** million in revenue which is inclusive of operational and capital grants.
- 2.1.2 The total revenue of **R104** million has been recorded (representing **33%**) of the total original revenue budget. This amount is mainly contributed by revenue received from grants (National and Provincial). The municipality is mostly funded by transfers and subsidies from National and Provincial Government. The SC6 table as part of the annexure has been attached detailing the performance of the grants.
- 2.1.3 The summary of statement of financial performance in Table 4 is prepared on a similar basis to the prescribed budget format, detailing revenue by source type and expenditure by input type.
- 2.1.4 To date, a total of **R73** million has been spent on the operational original budget, (this amounts to **23%** of the total approved expenditure budget for the year).
- 2.1.5 The main cost drivers of the expenditure are **employee related costs**.

DC48 West Rand - Table C3 Quarterly Budget Statement - Financial Performance (revenue and expenditure by municipal vote) - Q01

- 2.2.1 The above income and expenditure summary table indicates that to date, the municipality is at a surplus of R31,089 million in overall summary per municipal votes.
- 2.2.2 Public safety is the largest function with the total expenditure amount of R27,6 million (38%) of the overall quarterly expenditure of R73,1 million.
- 2.2.3 The profitability ratio presented below is at **(30%)** to date due to grants received during the current financial year with no cash backed reserves realised from previous year's financial performance. This indicates that the municipality's financial performance is at a surplus for the quarter ending 30 September 2022.

### This table shows income raised by the municipality for the quarter ended 30 September 2022

2.3.1 The operational revenue recognised in the quarter ending September 2022 amounted to R96,9 million, representing 36% of the total revenue collected to date (excluding capital revenue). The overall collections from total revenue for the quarter was from the operational grants. DC48 West Rand - Table C4 Quartely Budget Statement - Financial Performance (revenue and expenditure) - Q1